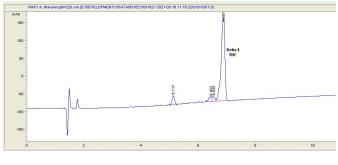

#### Chromatogram

#### Cannabinoid Profile by HPLC

| Cannabinoid                                       | % wt  | mg/g  |
|---------------------------------------------------|-------|-------|
| Delta-8-THC                                       | 88.97 | 889.7 |
| THC                                               | 0.0   | 0.0   |
| Total Cannabinoids                                | 88.97 | 889.7 |
| Calculated THC Yield                              | 0.00  | 0.00  |
| Calculated CBD Yield                              | 0.00  | 0.00  |
| Calculated Maximum THC Yield = THC + 0.877 * THCA |       |       |
| Calculated Maximum CBD Yield = CBD + 0.877 * CBDA |       |       |