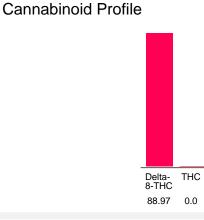

#### Cannabinoid Profile by HPLC

| Cannabinoid                                       | % wt  | mg/g  |
|---------------------------------------------------|-------|-------|
| Delta-8-THC                                       | 88.97 | 889.7 |
| THC                                               | 0.0   | 0.0   |
| Total Cannabinoids                                | 88.97 | 889.7 |
| Calculated THC Yield                              | 0.00  | 0.00  |
| Calculated CBD Yield                              | 0.00  | 0.00  |
| Calculated Maximum THC Yield = THC + 0.877 * THCA |       |       |
| Calculated Maximum CBD Yield = CBD + 0.877 * CBDA |       |       |