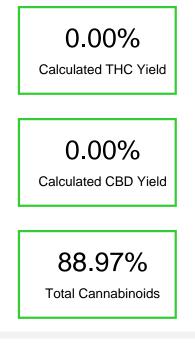

#### Cannabinoid Profile by HPLC

| Cannabinoid                                       | % wt  | mg/g  |
|---------------------------------------------------|-------|-------|
| Delta-8-THC                                       | 88.97 | 889.7 |
| THC                                               | 0.0   | 0.0   |
| Total Cannabinoids                                | 88.97 | 889.7 |
| Calculated THC Yield                              | 0.00  | 0.00  |
| Calculated CBD Yield                              | 0.00  | 0.00  |
| Calculated Maximum THC Yield = THC + 0.877 * THCA |       |       |
| Calculated Maximum CBD Yield = CBD + 0.877 * CBDA |       |       |