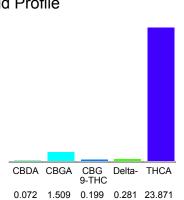

## Cannabinoid Profile

#### Cannabinoid Profile by HPLC

0.28%

Delta-9-THC

0.00%

**CBD** 

| Cannabinoid          | % wt  | mg/g   |
|----------------------|-------|--------|
| CBDA                 | 0.072 | 0.72   |
| CBGA                 | 1.509 | 15.09  |
| CBG                  | 0.199 | 1.99   |
| Delta-9-THC          | 0.281 | 2.81   |
| THCA                 | 23.87 | 238.71 |
| Total Cannabinoids   | 25.93 | 259.3  |
| Calculated Total THC | 20.34 | 203.39 |
| Calculated CBD Yield | 0.06  | 0.63   |