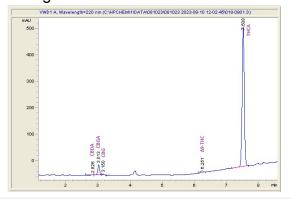

## **New Standard Hemp Company**

### Sample 614-051024-061

Holy Grail

Sample Submitted: 05-10-2024; Report Date: 05-15-2024

# Holy Grail THC-A Hemp

Plant Material: Flower

#### Chromatogram



## Cannabinoid Profile



#### Cannabinoid Profile by HPLC

0.28%

Delta-9-THC

0.00%

**CBD** 

| Cannabinoid          | % wt  | mg/g   |
|----------------------|-------|--------|
| CBDA                 | 0.072 | 0.72   |
| CBGA                 | 1.509 | 15.09  |
| CBG                  | 0.199 | 1.99   |
| Delta-9-THC          | 0.281 | 2.81   |
| THCA                 | 23.87 | 238.71 |
| Total Cannabinoids   | 25.93 | 259.3  |
| Calculated Total THC | 20.34 | 203.39 |
| Calculated CBD Yield | 0.06  | 0.63   |

Calculated Total THC = Delta-9-THC + 0.877 \* THCA Calculated Maximum CBD Yield = CBD + 0.877 \* CBDA

25.93%

**Total Cannabinoids** 

Marin Analytics, LLC 250 Bel Marin Keys Blvd, Suite D4 Novato, CA 94949

833-321-TEST / info@marinanalytics.com

Sara Biancala
Sara Biancalana