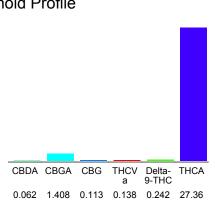

#### Cannabinoid Profile

### Cannabinoid Profile by HPLC

0.24%

Delta-9-THC

0.00%

CBD

29.32%

**Total Cannabinoids** 

| Cannabinoid          | % wt  | mg/g   |
|----------------------|-------|--------|
| CBDA                 | 0.062 | 0.62   |
| CBGA                 | 1.408 | 14.08  |
| CBG                  | 0.113 | 1.13   |
| THCVa                | 0.138 | 1.38   |
| Delta-9-THC          | 0.242 | 2.42   |
| THCA                 | 27.36 | 273.6  |
| Total Cannabinoids   | 29.32 | 293.2  |
| Calculated Total THC | 22.48 | 224.83 |
| Calculated CBD Yield | 0.05  | 0.54   |