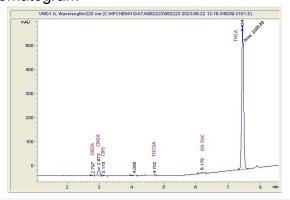

# **New Standard Hemp Company**

### Sample 614-062024-049

**Exotic Blue Dream** 

Sample Submitted: 06-20-2024; Report Date: 06-21-2024

# **Exotic Blue Dream**

Plant Material: Flower

#### Chromatogram



#### Cannabinoid Profile



### Cannabinoid Profile by HPLC

0.24%

Delta-9-THC

0.00%

CBD

29.32%

**Total Cannabinoids** 

| Cannabinoid          | % wt  | mg/g   |
|----------------------|-------|--------|
| CBDA                 | 0.062 | 0.62   |
| CBGA                 | 1.408 | 14.08  |
| CBG                  | 0.113 | 1.13   |
| THCVa                | 0.138 | 1.38   |
| Delta-9-THC          | 0.242 | 2.42   |
| THCA                 | 27.36 | 273.6  |
| Total Cannabinoids   | 29.32 | 293.2  |
| Calculated Total THC | 22.48 | 224.83 |
| Calculated CBD Yield | 0.05  | 0.54   |

Calculated Total THC = Delta-9-THC + 0.877 \* THCA Calculated Maximum CBD Yield = CBD + 0.877 \* CBDA

Marin Analytics, LLC 250 Bel Marin Keys Blvd, Suite D4 Novato, CA 94949

833-321-TEST / info@marinanalytic