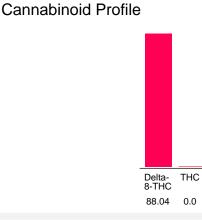

### Cannabinoid Profile by HPLC

| Cannabinoid                                       | % wt  | mg/g  |
|---------------------------------------------------|-------|-------|
| Delta-8-THC                                       | 88.04 | 880.4 |
| THC                                               | 0.0   | 0.0   |
| Total Cannabinoids                                | 88.04 | 880.4 |
| Calculated THC Yield                              | 0.00  | 0.00  |
| Calculated CBD Yield                              | 0.00  | 0.00  |
| Calculated Maximum THC Yield = THC + 0.877 * THCA |       |       |
| Calculated Maximum CBD Yield = CBD + 0.877 * CBDA |       |       |