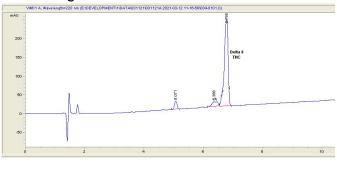

# Analysis Report

### Juvo

newstandardcbd@gmail.com

### Sample 250-031221-071

Juvo "Green Crack" Disposable

Submitted: 02-12-2022 Report Date: 02-12-2022

## Juvo "Green Crack" disposable

Distillate

#### Chromatogram





### Cannabinoid Profile by HPLC



| Cannabinoid                                       | % wt  | mg/g  |
|---------------------------------------------------|-------|-------|
| Delta-8-THC                                       | 88.04 | 880.4 |
| THC                                               | 0.0   | 0.0   |
| Total Cannabinoids                                | 88.04 | 880.4 |
| Calculated THC Yield                              | 0.00  | 0.00  |
| Calculated CBD Yield                              | 0.00  | 0.00  |
| Calculated Maximum THC Yield = THC + 0.877 * THCA |       |       |
| Calculated Maximum CBD Yield = CBD + 0.877 * CBDA |       |       |

Marin Analytics, LLC 250 Bel Marin Keys Blvd, Suite D4 Novato, CA 94949

415-936-6477 / Support@MarinAnalytics.com

Sara Biancala