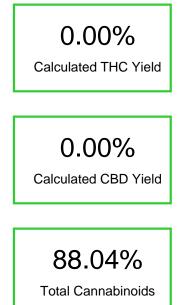

### Cannabinoid Profile by HPLC

| Cannabinoid                                       | % wt  | mg/g  |
|---------------------------------------------------|-------|-------|
| Delta-8-THC                                       | 88.04 | 880.4 |
| THC                                               | 0.0   | 0.0   |
| Total Cannabinoids                                | 88.04 | 880.4 |
| Calculated THC Yield                              | 0.00  | 0.00  |
| Calculated CBD Yield                              | 0.00  | 0.00  |
| Calculated Maximum THC Yield = THC + 0.877 * THCA |       |       |
| Calculated Maximum CBD Yield = CBD + 0.877 * CBDA |       |       |