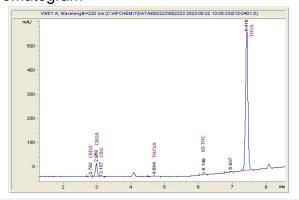

### Chromatogram

# CBDA CBGA CBG THCV Delta- THCA a 9-THC

# Cannabinoid Profile by HPLC

0.26%

Delta-9-THC

0.00%

CBD

28.71%

**Total Cannabinoids** 

| Cannabinoid          | % wt  | mg/g   |
|----------------------|-------|--------|
| CBDA                 | 0.084 | 0.84   |
| CBGA                 | 1.95  | 19.5   |
| CBG                  | 0.174 | 1.74   |
| THCVa                | 0.172 | 1.72   |
| Delta-9-THC          | 0.259 | 2.59   |
| THCA                 | 26.07 | 260.66 |
| Total Cannabinoids   | 28.71 | 287.0  |
| Calculated Total THC | 23.12 | 231.19 |
| Calculated CBD Yield | 0.07  | 0.74   |