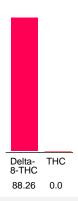

### Cannabinoid Profile by HPLC

0.00%

Calculated THC Yield

0.00%

Calculated CBD Yield

| Cannabinoid                                       | % wt  | mg/g  |
|---------------------------------------------------|-------|-------|
| Delta-8-THC                                       | 88.26 | 882.6 |
| THC                                               | 0.0   | 0.0   |
| Total Cannabinoids                                | 88.26 | 882.6 |
| Calculated THC Yield                              | 0.00  | 0.00  |
| Calculated CBD Yield                              | 0.00  | 0.00  |
| Calculated Maximum THC Yield = THC + 0.877 * THCA |       |       |