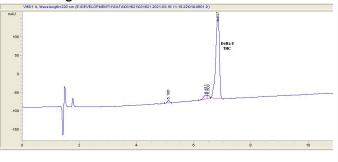

# **Marin Analytics**

## **Analysis Report**

#### Juvo

newstandardcbd@gmail.com

### Sample 250-031621-170

Juvo "Wedding Cake disposable Submitted: 02-16-2022; Report Date: 02-16-2022

### Juvo "Wedding Cake" disposable

Distillate

### Chromatogram



#### Cannabinoid Profile



### Cannabinoid Profile by HPLC

0.00%

Calculated THC Yield

0.00%

Calculated CBD Yield

| Cannabinoid                                       | % wt  | mg/g  |
|---------------------------------------------------|-------|-------|
| Delta-8-THC                                       | 88.26 | 882.6 |
| THC                                               | 0.0   | 0.0   |
| Total Cannabinoids                                | 88.26 | 882.6 |
| Calculated THC Yield                              | 0.00  | 0.00  |
| Calculated CBD Yield                              | 0.00  | 0.00  |
| Calculated Maximum THC Yield = THC + 0.877 * THCA |       |       |

Calculated Maximum CBD Yield = CBD + 0.877 \* CBDA

88.26%

**Total Cannabinoids** 

Marin Analytics, LLC 250 Bel Mari