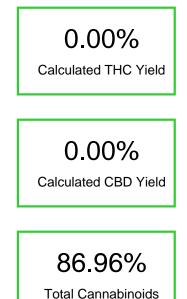

### Cannabinoid Profile by HPLC

| Cannabinoid                                       | % wt  | mg/g  |
|---------------------------------------------------|-------|-------|
| Delta-8-THC                                       | 86.96 | 869.6 |
| THC                                               | 0.0   | 0.0   |
| Total Cannabinoids                                | 86.96 | 869.6 |
| Calculated THC Yield                              | 0.00  | 0.00  |
| Calculated CBD Yield                              | 0.00  | 0.00  |
| Calculated Maximum THC Yield = THC + 0.877 * THCA |       |       |
| Calculated Maximum CBD Yield = CBD + 0.877 * CBDA |       |       |