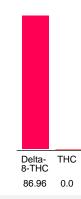

### Cannabinoid Profile by HPLC

| Cannabinoid                                       | % wt  | mg/g  |
|---------------------------------------------------|-------|-------|
| Delta-8-THC                                       | 86.96 | 869.6 |
| THC                                               | 0.0   | 0.0   |
| Total Cannabinoids                                | 86.96 | 869.6 |
| Calculated THC Yield                              | 0.00  | 0.00  |
| Calculated CBD Yield                              | 0.00  | 0.00  |
| Calculated Maximum THC Yield = THC + 0.877 * THCA |       |       |
| Calculated Maximum CBD Yield = CBD + 0.877 * CBDA |       |       |