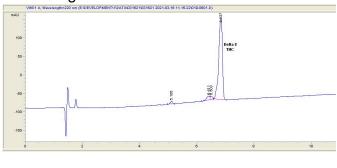

#### Chromatogram

### Cannabinoid Profile by HPLC

| Cannabinoid                                       | % wt  | mg/g  |
|---------------------------------------------------|-------|-------|
| Delta-8-THC                                       | 86.96 | 869.6 |
| THC                                               | 0.0   | 0.0   |
| Total Cannabinoids                                | 86.96 | 869.6 |
| Calculated THC Yield                              | 0.00  | 0.00  |
| Calculated CBD Yield                              | 0.00  | 0.00  |
| Calculated Maximum THC Yield = THC + 0.877 * THCA |       |       |
| Calculated Maximum CBD Yield = CBD + 0.877 * CBDA |       |       |