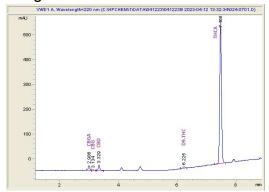

# **Marin Analytics**

## **Analysis Report**

#### **New Standard**

### Sample 614-041124-033

**Primus** 

Sample Submitted: 04-11-2024; Report Date: 04-13-2024

#### **Primus**

Plant Material: Flower

#### Chromatogram



#### Cannabinoid Profile



#### Cannabinoid Profile by HPLC

0.25%

Delta-9-THC

0.88%

**CBD** 

| Cannabinoid          | % wt  | mg/g  |
|----------------------|-------|-------|
| CBGA                 | 0.73  | 7.3   |
| CBG                  | 0.14  | 1.4   |
| CBD                  | 0.88  | 8.8   |
| Delta-9-THC          | 0.25  | 2.5   |
| THCA                 | 21.61 | 216.1 |
| Total Cannabinoids   | 23.61 | 236.1 |
| Calculated CBD Yield | 0.88  | 8.80  |

Calculated Maximum CBD Yield = CBD + 0.877 \* CBDA

23.61%

**Total Cannabinoids** 

Marin Analytics, LLC 250 Bel Marin Keys Blvd, Suite D4 Novato, CA 94949

415-936-6477 / sarabiancalana1@gmail.com

Sara Biancalana

This sample has been tested by Marin Analytics, LLC using valid testing methodologies and a quality system. Valu