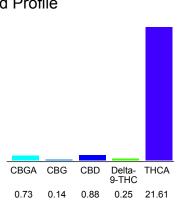

#### Cannabinoid Profile

#### Cannabinoid Profile by HPLC

0.25%

Delta-9-THC

0.88%

**CBD** 

| Cannabinoid          | % wt  | mg/g  |
|----------------------|-------|-------|
| CBGA                 | 0.73  | 7.3   |
| CBG                  | 0.14  | 1.4   |
| CBD                  | 0.88  | 8.8   |
| Delta-9-THC          | 0.25  | 2.5   |
| THCA                 | 21.61 | 216.1 |
| Total Cannabinoids   | 23.61 | 236.1 |
| Calculated CBD Yield | 0.88  | 8.80  |