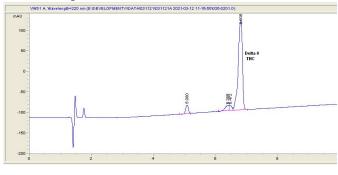

#### Chromatogram

### Cannabinoid Profile by HPLC

| Cannabinoid                                       | % wt  | mg/g  |
|---------------------------------------------------|-------|-------|
| Delta-8-THC                                       | 88.93 | 889.3 |
| ТНС                                               | 0.0   | 0.0   |
| Total Cannabinoids                                | 88.93 | 889.3 |
| Calculated THC Yield                              | 0.00  | 0.00  |
| Calculated CBD Yield                              | 0.00  | 0.00  |
| Calculated Maximum THC Yield = THC + 0.877 * THCA |       |       |
| Calculated Maximum CBD Yield = CBD + 0.877 * CBDA |       |       |