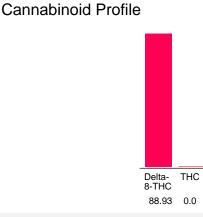

### Cannabinoid Profile by HPLC

| Cannabinoid                                       | % wt  | mg/g  |
|---------------------------------------------------|-------|-------|
| Delta-8-THC                                       | 88.93 | 889.3 |
| ТНС                                               | 0.0   | 0.0   |
| Total Cannabinoids                                | 88.93 | 889.3 |
| Calculated THC Yield                              | 0.00  | 0.00  |
| Calculated CBD Yield                              | 0.00  | 0.00  |
| Calculated Maximum THC Yield = THC + 0.877 * THCA |       |       |
| Calculated Maximum CBD Yield = CBD + 0.877 * CBDA |       |       |