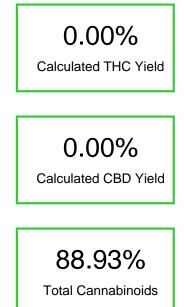

### Cannabinoid Profile by HPLC

| Cannabinoid                                       | % wt  | mg/g  |
|---------------------------------------------------|-------|-------|
| Delta-8-THC                                       | 88.93 | 889.3 |
| ТНС                                               | 0.0   | 0.0   |
| Total Cannabinoids                                | 88.93 | 889.3 |
| Calculated THC Yield                              | 0.00  | 0.00  |
| Calculated CBD Yield                              | 0.00  | 0.00  |
| Calculated Maximum THC Yield = THC + 0.877 * THCA |       |       |
| Calculated Maximum CBD Yield = CBD + 0.877 * CBDA |       |       |