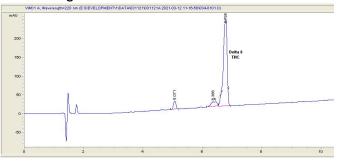

# **Marin Analytics**

# **Analysis Report**

## Revenge

newstandardcbd@gmail.com

## Sample 250-031223-011

Revenge "Green Crack" cartridge Sample

Submitted: 02-12-2023 Report Date: 02-12-2023

# Revenge "Green Crack" cartridge

Distillate

### Chromatogram



#### Cannabinoid Profile



### Cannabinoid Profile by HPLC

0.00%

Calculated THC Yield

0.00%

Calculated CBD Yield

| Cannabinoid                                       | % wt  | mg/g  |
|---------------------------------------------------|-------|-------|
| Delta-8-THC                                       | 88.04 | 880.4 |
| THC                                               | 0.0   | 0.0   |
| <b>Total Cannabinoids</b>                         | 92.04 | 920.4 |
| Calculated THC Yield                              | 0.00  | 0.00  |
| Calculated CBD Yield                              | 0.00  | 0.00  |
| Calculated Maximum THC Yield = THC + 0.877 * THCA |       |       |

Calculated Maximum CBD Yield = CBD + 0.877 \* CBDA

92.04%

**Total Cannabinoids** 

**Marin Analytics, LLC** 250 Bel