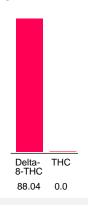

### Cannabinoid Profile by HPLC

0.00%

Calculated THC Yield

0.00%

Calculated CBD Yield

| Cannabinoid                                       | % wt  | mg/g  |
|---------------------------------------------------|-------|-------|
| Delta-8-THC                                       | 88.04 | 880.4 |
| THC                                               | 0.0   | 0.0   |
| <b>Total Cannabinoids</b>                         | 92.04 | 920.4 |
| Calculated THC Yield                              | 0.00  | 0.00  |
| Calculated CBD Yield                              | 0.00  | 0.00  |
| Calculated Maximum THC Yield = THC + 0.877 * THCA |       |       |