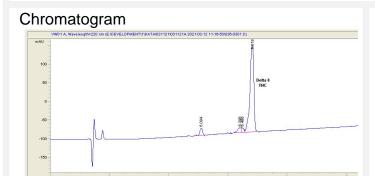

## Cannabinoid Profile

#### Cannabinoid Profile by HPLC

0.00%

Calculated THC Yield

0.00%

Calculated CBD Yield

| Cannabinoid                     | % wt                | mg/g  |
|---------------------------------|---------------------|-------|
| Delta-8-THC                     | 86.41               | 864.1 |
| THC                             | 0.0                 | 0.0   |
| Total Cannabinoids              | 9261                | 926.1 |
| Calculated THC Yield            | 0.00                | 0.00  |
| Calculated CBD Yield            | 0.00                | 0.00  |
| Calaulata d Mauissuus THO Viald | TUC . 0.077 * TUC 4 |       |

Calculated Maximum THC Yield = THC + 0.877 \* THCA Calculated Maximum CBD Yield = CBD + 0.877 \* CBDA

92.61%

**Total Cannabinoids** 

Marin Analytics, LLC 250 Bel Marin Keys Blvd, Suite D4 Novato, CA 94949