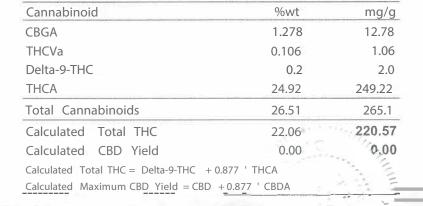

### Cannabinoid Profile

Cannabinoid Profile by HPLC

| <b>0.20%</b> Delta-9-THC | -7 |
|--------------------------|----|
| 0.00%                    |    |

26.51%

**Total Cannabinoids** 

Marin Analytics, LLC 250 Bel Marin Keys Blvd, Suite D4 Novato, CA 94949