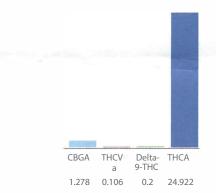

### Cannabinoid Profile

Cannabinoid Profile by HPLC

| <b>0.20%</b> Delta-9-THC | -7 |
|--------------------------|----|
| 0.00%                    |    |

26.51%

**Total Cannabinoids** 

Marin Analytics, LLC 250 Bel Marin Keys Blvd, Suite D4 Novato, CA 94949