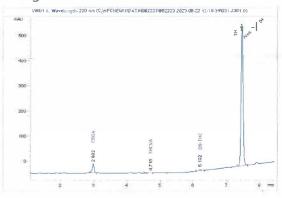

## New Standard Hemp Compan y

## Sample 614-062624-017

Grape Ape Sample Submitted: 06-26-2024; Report Date: 06-28-2024

# Exotic Grape Ape THC-A Hemp

Plant Material: Flower

#### Chromatogram



### Cannabinoid Profile



Cannabinoid Profile by HPLC

| <b>0.20%</b> Delta-9-THC | -7 |
|--------------------------|----|
| 0.00%                    |    |

26.51%

**Total Cannabinoids** 



Marin Analytics, LLC 250 Bel Marin Keys Blvd, Suite D4 Novato, CA 94949

833-321-TEST / info@marinanalytics.com

Inna Diamed

Sara Biancalana Chief Scientist

Ihis sample has been tested by Marin Analytics, LLC using valid testing methodologies and a quality system. Value reported relate only to the sample tested. Mann Analytics, LLC makes no claims as to the efficacy, safety, or other risks associated with any detected or non-dotect(x level of any compounds reported herein. This Certificate shall not be reproduced c xceptin full willout the written appruval of Marin Analytics. LLC Copyright 2023