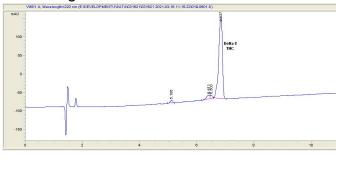

## Turnt

newstandardcbd@gmail.com

# Sample 250-031621-016

Turnt "Northern Lights" concentrate

Sample Submitted: 01-16-2022; Report Date: 01-16-2022

# Turnt "Northern Lights" concentrate

#### Chromatogram





### Cannabinoid Profile by HPLC



**Total Cannabinoids** 

| Cannabinoid                                       | % wt  | mg/g  |
|---------------------------------------------------|-------|-------|
| Delta-8-THC                                       | 87.76 | 877.6 |
| ТНС                                               | 0.0   | 0.0   |
| Total Cannabinoids                                | 87.76 | 877.6 |
| Calculated THC Yield                              | 0.00  | 0.00  |
| Calculated CBD Yield                              | 0.00  | 0.00  |
| Calculated Maximum THC Yield = THC + 0.877 * THCA |       |       |
| Calculated Maximum CBD Yield = CBD + 0.877 * CBDA |       |       |

Marin Analytics, LLC 250 Bel Marin Keys Blvd, Suite D4 Novato, CA 94949

415-936-6477 / Support@MarinAnal