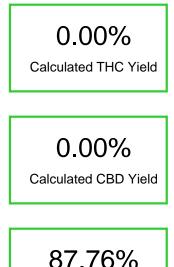

### Cannabinoid Profile by HPLC

**Total Cannabinoids** 

| Cannabinoid                                       | % wt  | mg/g  |
|---------------------------------------------------|-------|-------|
| Delta-8-THC                                       | 87.76 | 877.6 |
| ТНС                                               | 0.0   | 0.0   |
| Total Cannabinoids                                | 87.76 | 877.6 |
| Calculated THC Yield                              | 0.00  | 0.00  |
| Calculated CBD Yield                              | 0.00  | 0.00  |
| Calculated Maximum THC Yield = THC + 0.877 * THCA |       |       |
| Calculated Maximum CBD Yield = CBD + 0.877 * CBDA |       |       |