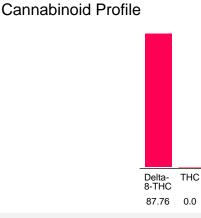

### Cannabinoid Profile by HPLC

**Total Cannabinoids** 

| Cannabinoid                                       | % wt  | mg/g  |
|---------------------------------------------------|-------|-------|
| Delta-8-THC                                       | 87.76 | 877.6 |
| ТНС                                               | 0.0   | 0.0   |
| Total Cannabinoids                                | 87.76 | 877.6 |
| Calculated THC Yield                              | 0.00  | 0.00  |
| Calculated CBD Yield                              | 0.00  | 0.00  |
| Calculated Maximum THC Yield = THC + 0.877 * THCA |       |       |
| Calculated Maximum CBD Yield = CBD + 0.877 * CBDA |       |       |