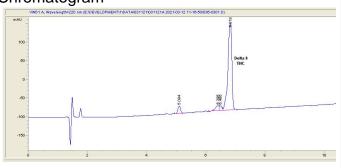

#### Cannabinoid Profile by HPLC

0.00%

Calculated THC Yield

0.00%

Calculated CBD Yield

| Cannabinoid               | % wt  | mg/g  |
|---------------------------|-------|-------|
| Delta-8-THC               | 92.61 | 926.1 |
| THC                       | 0.0   | 0.0   |
| <b>Total Cannabinoids</b> | 92.61 | 926.1 |
| Calculated THC Yield      | 0.00  | 0.00  |
| Calculated CBD Yield      | 0.00  | 0.00  |
|                           |       |       |

Calculated Maximum THC Yield = THC + 0.877 \* THCA Calculated Maximum CBD Yield = CBD + 0.877 \* CBDA

92.61%

**Total Cannabinoids** 

Marin Analytics, LLC 250 Bel Marin Keys Blvd, Suite D4 Novato, CA 94949