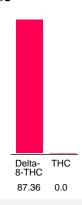

#### Cannabinoid Profile

## Cannabinoid Profile by HPLC

0.00%

Calculated THC Yield

0.00%

Calculated CBD Yield

| Cannabinoid                                       | % wt  | mg/g  |
|---------------------------------------------------|-------|-------|
| Delta-8-THC                                       | 87.36 | 873.6 |
| THC                                               | 0.0   | 0.0   |
| Total Cannabinoids                                | 87.36 | 873.6 |
| Calculated THC Yield                              | 0.00  | 0.00  |
| Calculated CBD Yield                              | 0.00  | 0.00  |
| Calculated Maximum THC Yield = THC + 0.877 * THCA |       |       |