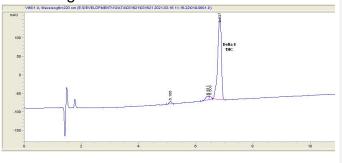

# **Marin Analytics**

## **Analysis Report**

### Juvo

newstandardcbd@gmail.com

## Sample 250-031621-027

Juvo "Gorilla Glue" concentrate

Sample Submitted: 01-16-2022; Report Date: 01-16-2022

## Juvo "Gorilla Glue" concentrate

Distillate

#### Chromatogram



#### Cannabinoid Profile



## Cannabinoid Profile by HPLC

0.00%

Calculated THC Yield

0.00%

Calculated CBD Yield

| Cannabinoid                                       | % wt  | mg/g  |
|---------------------------------------------------|-------|-------|
| Delta-8-THC                                       | 87.36 | 873.6 |
| THC                                               | 0.0   | 0.0   |
| Total Cannabinoids                                | 87.36 | 873.6 |
| Calculated THC Yield                              | 0.00  | 0.00  |
| Calculated CBD Yield                              | 0.00  | 0.00  |
| Calculated Maximum THC Yield = THC + 0.877 * THCA |       |       |

Calculated Maximum CBD Yield = CBD + 0.877 \* CBDA

87.36%

**Total Cannabinoids** 

Marin Analytics, LLC

250 Bel Mari