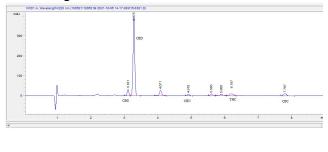

## Analysis Report

### New Standard Co.

Mooresville, NC 28115

## Sample 388-100322-015

#### New Standard Green Crack CBD Disposable

Sample Submitted: 10-03-2022; Report Date: 10-11-2022

# New Standard Green Crack CBD Disposable Distillate

#### Chromatogram





#### Cannabinoid Profile by HPLC



84.47%

**Total Cannabinoids** 

Cannabinoid % wt mg/g 40.9 CBG 4.09 CBD 76.82 768.2 CBN 0.67 6.7 THC 0.29 2.9 CBC 2.6 26.0 **Total Cannabinoids** 84.47 844.7 **Calculated THC Yield** 0.29 2.90 **Calculated CBD Yield** 768.20 76.82 Calculated Maximum THC Yield = THC + 0.877 \* THCA Calculated Maximum CBD Yield = CBD + 0.877 \* CBDA

Marin Analytics, LLC 250 Bel Marin Keys Blvd, Suite D4 Novato, CA 94949

415-936-6477 / sarabiancalana1@gmail.com

Dara Biancalo

Sara Bianacalana Chief Scientist

This sample has been tested by Marin Analytics, LLC using valid testing methodologies and a quality system. Values reported relate only to the sample tested. Marin Analytics, LLC makes no claims as to the efficacy, safety or other risks associated with any dete