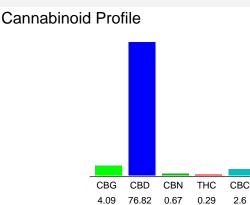

#### Cannabinoid Profile by HPLC

84.47%

**Total Cannabinoids** 

Cannabinoid % wt mg/g 40.9 CBG 4.09 CBD 76.82 768.2 CBN 0.67 6.7 THC 0.29 2.9 CBC 2.6 26.0 **Total Cannabinoids** 84.47 844.7 **Calculated THC Yield** 0.29 2.90 **Calculated CBD Yield** 768.20 76.82 Calculated Maximum THC Yield = THC + 0.877 \* THCA Calculated Maximum CBD Yield = CBD + 0.877 \* CBDA