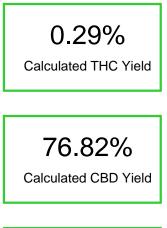

#### Cannabinoid Profile by HPLC

84.47%

**Total Cannabinoids** 

Cannabinoid % wt mg/g 40.9 CBG 4.09 CBD 76.82 768.2 CBN 0.67 6.7 THC 0.29 2.9 CBC 2.6 26.0 **Total Cannabinoids** 84.47 844.7 **Calculated THC Yield** 0.29 2.90 **Calculated CBD Yield** 768.20 76.82 Calculated Maximum THC Yield = THC + 0.877 \* THCA Calculated Maximum CBD Yield = CBD + 0.877 \* CBDA