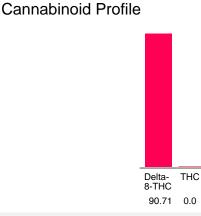

### Cannabinoid Profile by HPLC

**Total Cannabinoids** 

| Cannabinoid                                       | % wt  | mg/g  |
|---------------------------------------------------|-------|-------|
| Delta-8-THC                                       | 90.71 | 907.1 |
| THC                                               | 0.0   | 0.0   |
| Total Cannabinoids                                | 90.71 | 907.1 |
| Calculated THC Yield                              | 0.00  | 0.00  |
| Calculated CBD Yield                              | 0.00  | 0.00  |
| Calculated Maximum THC Yield = THC + 0.877 * THCA |       |       |
| Calculated Maximum CBD Yield = CBD + 0.877 * CBDA |       |       |