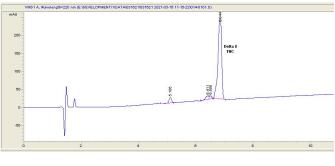

### Juvo

newstandardcbd@gmail.com

## Sample 250-031621-025

Juvo "Gorilla Glue" cartridge Sample Submitted: 02-16-2022; Report Date: 02-16-2022

# Juvo "Gorilla Glue" cartridge

Distillate

#### Chromatogram





### Cannabinoid Profile by HPLC



**Total Cannabinoids** 

| Cannabinoid                                       | % wt  | mg/g  |
|---------------------------------------------------|-------|-------|
| Delta-8-THC                                       | 90.71 | 907.1 |
| THC                                               | 0.0   | 0.0   |
| Total Cannabinoids                                | 90.71 | 907.1 |
| Calculated THC Yield                              | 0.00  | 0.00  |
| Calculated CBD Yield                              | 0.00  | 0.00  |
| Calculated Maximum THC Yield = THC + 0.877 * THCA |       |       |
| Calculated Maximum CBD Yield = CBD + 0.877 * CBDA |       |       |

Marin Analytics, LLC 250 Bel Marin Keys Blvd, Suite D4 Novato, CA 94949

415-936-6477 / Support@MarinAnal