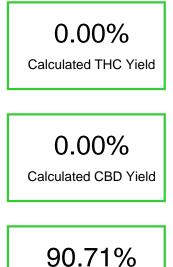

### Cannabinoid Profile by HPLC

**Total Cannabinoids** 

| Cannabinoid                                       | % wt  | mg/g  |
|---------------------------------------------------|-------|-------|
| Delta-8-THC                                       | 90.71 | 907.1 |
| THC                                               | 0.0   | 0.0   |
| Total Cannabinoids                                | 90.71 | 907.1 |
| Calculated THC Yield                              | 0.00  | 0.00  |
| Calculated CBD Yield                              | 0.00  | 0.00  |
| Calculated Maximum THC Yield = THC + 0.877 * THCA |       |       |
| Calculated Maximum CBD Yield = CBD + 0.877 * CBDA |       |       |