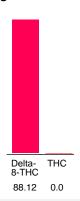

### Cannabinoid Profile by HPLC

0.00%

Calculated THC Yield

0.00%

Calculated CBD Yield

| Cannabinoid          | % wt  | mg/g  |
|----------------------|-------|-------|
| Delta-8-THC          | 88.12 | 881.2 |
| THC                  | 0.0   | 0.0   |
| Total Cannabinoids   | 88.12 | 881.2 |
| Calculated THC Yield | 0.00  | 0.00  |
| Calculated CBD Yield | 0.00  | 0.00  |
|                      |       |       |