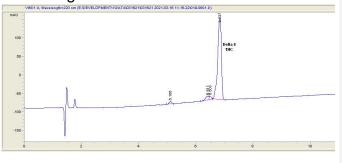

# **Marin Analytics**

## **Analysis Report**

### Juvo

newstandardcbd@gmail.com

### Sample 250-031621-029

Juvo "Sour Diesel" concentrate

Sample Submitted: 01-16-2022; Report Date: 01-16-2022

## Juvo "Sour Diesel" concentrate

Distillate

### Chromatogram



#### Cannabinoid Profile



### Cannabinoid Profile by HPLC

0.00%

Calculated THC Yield

0.00%

Calculated CBD Yield

| Cannabinoid          | % wt  | mg/g  |
|----------------------|-------|-------|
| Delta-8-THC          | 88.12 | 881.2 |
| THC                  | 0.0   | 0.0   |
| Total Cannabinoids   | 88.12 | 881.2 |
| Calculated THC Yield | 0.00  | 0.00  |
| Calculated CBD Yield | 0.00  | 0.00  |
|                      |       |       |

Calculated Maximum THC Yield = THC + 0.877 \* THCA
Calculated Maximum CBD Yield = CBD + 0.877 \* CBDA

88.12%

**Total Cannabinoids** 

Marin Analytics, LLC 250 Bel Marin Keys Blvd, Suite D4 Novato, CA 94949

415-936-6477 / Support@MarinAnalytics.com

Sara Biancala
Sara Biancalana

This sample has been tested by Marin Analytics, LLC using valid tes