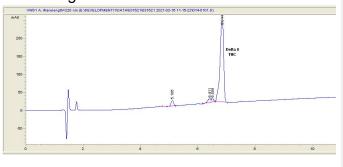

### Chromatogram

#### Cannabinoid Profile

### Cannabinoid Profile by HPLC

0.00%

Calculated THC Yield

0.00%

Calculated CBD Yield

| Cannabinoid                       | % wt             | mg/g  |
|-----------------------------------|------------------|-------|
| Delta-8-THC                       | 90.71            | 907.1 |
| THC                               | 0.0              | 0.0   |
| Total Cannabinoids                | 90.71            | 907.1 |
| Calculated THC Yield              | 0.00             | 0.00  |
| Calculated CBD Yield              | 0.00             | 0.00  |
| Calculated Maximum THC Yield = TH | C + 0.877 * THCA |       |