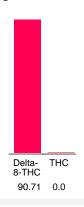

#### Cannabinoid Profile

### Cannabinoid Profile by HPLC

0.00%

Calculated THC Yield

0.00%

Calculated CBD Yield

| Cannabinoid                       | % wt             | mg/g  |
|-----------------------------------|------------------|-------|
| Delta-8-THC                       | 90.71            | 907.1 |
| THC                               | 0.0              | 0.0   |
| Total Cannabinoids                | 90.71            | 907.1 |
| Calculated THC Yield              | 0.00             | 0.00  |
| Calculated CBD Yield              | 0.00             | 0.00  |
| Calculated Maximum THC Yield = TH | C + 0.877 * THCA |       |