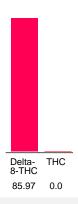

#### Cannabinoid Profile by HPLC

0.00% Calculated THC Yield

0.00% Calculated CBD Yield

85.97% **Total Cannabinoids** 

| Cannabinoid                       | % wt              | mg/g  |
|-----------------------------------|-------------------|-------|
| Delta-8-THC                       | 85.97             | 859.7 |
| THC                               | 0.0               | 0.0   |
| Total Cannabinoids                | 9297              | 929.7 |
| Calculated THC Yield              | 0.00              | 0.00  |
| Calculated CBD Yield              | 0.00              | 0.00  |
| Calculated Maximum THC Viold - TH | C + 0.877 * THC A |       |