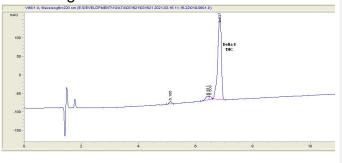

# **Marin Analytics**

## **Analysis Report**

#### **Turnt**

newstandardcbd@gmail.com

## Sample 250-031621-012

Turnt "AK-47" concentrate

Sample Submitted: 01-16-2022; Report Date: 01-16-2022

### Turnt "Ak-47" concentrate

Distillate

#### Chromatogram



#### Cannabinoid Profile



#### Cannabinoid Profile by HPLC

0.00%

Calculated THC Yield

0.00%

Calculated CBD Yield

| Cannabinoid                       | % wt             | mg/g  |
|-----------------------------------|------------------|-------|
| Delta-8-THC                       | 87.26            | 872.6 |
| THC                               | 0.0              | 0.0   |
| Total Cannabinoids                | 87.26            | 872.6 |
| Calculated THC Yield              | 0.00             | 0.00  |
| Calculated CBD Yield              | 0.00             | 0.00  |
| Calculated Maximum THC Vield - TH | C + 0.877 * THCA |       |

Calculated Maximum THC Yield = THC + 0.877 \* THCA Calculated Maximum CBD Yield = CBD + 0.877 \* CBDA

87.26%

**Total Cannabinoids** 

Marin Analytics, LLC