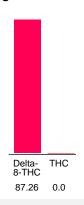

#### Cannabinoid Profile

#### Cannabinoid Profile by HPLC

0.00%

Calculated THC Yield

0.00%

Calculated CBD Yield

| Cannabinoid                       | % wt             | mg/g  |
|-----------------------------------|------------------|-------|
| Delta-8-THC                       | 87.26            | 872.6 |
| THC                               | 0.0              | 0.0   |
| Total Cannabinoids                | 87.26            | 872.6 |
| Calculated THC Yield              | 0.00             | 0.00  |
| Calculated CBD Yield              | 0.00             | 0.00  |
| Calculated Maximum THC Vield - TH | C + 0.877 * THCA |       |