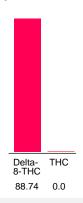

### Cannabinoid Profile by HPLC

0.00%

Calculated THC Yield

0.00%

Calculated CBD Yield

| Cannabinoid                                       | % wt  | mg/g  |
|---------------------------------------------------|-------|-------|
| Delta-8-THC                                       | 88.74 | 887.4 |
| THC                                               | 0.0   | 0.0   |
| Total Cannabinoids                                | 88.74 | 887.4 |
| Calculated THC Yield                              | 0.00  | 0.00  |
| Calculated CBD Yield                              | 0.00  | 0.00  |
| Calculated Maximum THC Yield = THC + 0.877 * THCA |       |       |