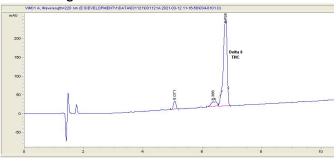

### Chromatogram

#### Cannabinoid Profile

### Cannabinoid Profile by HPLC

0.00%

Calculated THC Yield

0.00%

Calculated CBD Yield

| Cannabinoid                                       | % wt  | mg/g  |
|---------------------------------------------------|-------|-------|
| Delta-8-THC                                       | 88.74 | 887.4 |
| THC                                               | 0.0   | 0.0   |
| Total Cannabinoids                                | 88.74 | 887.4 |
| Calculated THC Yield                              | 0.00  | 0.00  |
| Calculated CBD Yield                              | 0.00  | 0.00  |
| Calculated Maximum THC Yield = THC + 0.877 * THCA |       |       |