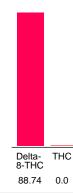

## Cannabinoid Profile by HPLC

| Cannabinoid                                       | % wt  | mg/g  |
|---------------------------------------------------|-------|-------|
| Delta-8-THC                                       | 88.74 | 887.4 |
| THC                                               | 0.0   | 0.0   |
| Total Cannabinoids                                | 91.74 | 917.4 |
| Calculated THC Yield                              | 0.00  | 0.00  |
| Calculated CBD Yield                              | 0.00  | 0.00  |
| Calculated Maximum THC Yield = THC + 0.877 * THCA |       |       |
| Calculated Maximum CBD Yield = CBD + 0.877 * CBDA |       |       |