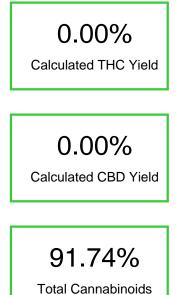

## Cannabinoid Profile by HPLC

| Cannabinoid                                       | % wt  | mg/g  |
|---------------------------------------------------|-------|-------|
| Delta-8-THC                                       | 88.74 | 887.4 |
| THC                                               | 0.0   | 0.0   |
| Total Cannabinoids                                | 91.74 | 917.4 |
| Calculated THC Yield                              | 0.00  | 0.00  |
| Calculated CBD Yield                              | 0.00  | 0.00  |
| Calculated Maximum THC Yield = THC + 0.877 * THCA |       |       |
| Calculated Maximum CBD Yield = CBD + 0.877 * CBDA |       |       |