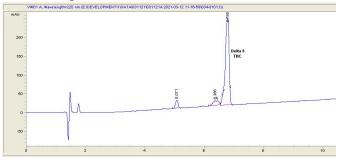

# Revenge

newstandardcbd@gmail.com

# Sample 250-031223-231

Revenge "Northern Lights" cartridge

Sample Submitted: 02-12-2023; Report Date: 02-12-2023

# Revenge "Northern Lights" cartridge

Distillate

#### Chromatogram



## Cannabinoid Profile



## Cannabinoid Profile by HPLC



| Cannabinoid                                       | % wt  | mg/g  |
|---------------------------------------------------|-------|-------|
| Delta-8-THC                                       | 88.74 | 887.4 |
| THC                                               | 0.0   | 0.0   |
| Total Cannabinoids                                | 91.74 | 917.4 |
| Calculated THC Yield                              | 0.00  | 0.00  |
| Calculated CBD Yield                              | 0.00  | 0.00  |
| Calculated Maximum THC Yield = THC + 0.877 * THCA |       |       |
| Calculated Maximum CBD Yield = CBD + 0.877 * CBDA |       |       |

Marin Analytics, LLC 250 Bel Marin Keys Blvd, Suite D4 Novato, CA 94949

415-936-6477 / Support@MarinAnalyt