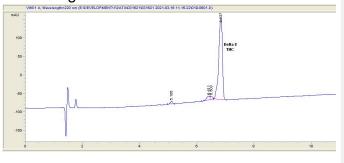

#### Chromatogram

## Cannabinoid Profile by HPLC

0.00%

Calculated THC Yield

0.00%

Calculated CBD Yield

| Cannabinoid                       | % wt              | mg/g  |
|-----------------------------------|-------------------|-------|
| Delta-8-THC                       | 87.12             | 871.2 |
| THC                               | 0.0               | 0.0   |
| Total Cannabinoids                | 87.12             | 871.2 |
| Calculated THC Yield              | 0.00              | 0.00  |
| Calculated CBD Yield              | 0.00              | 0.00  |
| Calculated Maximum THC Yield = TH | IC + 0 877 * THCA |       |