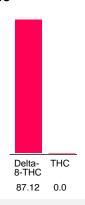

#### Cannabinoid Profile

## Cannabinoid Profile by HPLC

0.00%

Calculated THC Yield

0.00%

Calculated CBD Yield

| Cannabinoid                       | % wt              | mg/g  |
|-----------------------------------|-------------------|-------|
| Delta-8-THC                       | 87.12             | 871.2 |
| THC                               | 0.0               | 0.0   |
| Total Cannabinoids                | 87.12             | 871.2 |
| Calculated THC Yield              | 0.00              | 0.00  |
| Calculated CBD Yield              | 0.00              | 0.00  |
| Calculated Maximum THC Yield = TH | IC + 0 877 * THCA |       |