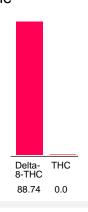

#### Cannabinoid Profile

## Cannabinoid Profile by HPLC

0.00%

Calculated THC Yield

0.00%

Calculated CBD Yield

| Cannabinoid                                       | % wt  | mg/g  |
|---------------------------------------------------|-------|-------|
| Delta-8-THC                                       | 88.74 | 887.4 |
| THC                                               | 0.0   | 0.0   |
| <b>Total Cannabinoids</b>                         | 88.74 | 887.4 |
| Calculated THC Yield                              | 0.00  | 0.00  |
| Calculated CBD Yield                              | 0.00  | 0.00  |
| Calculated Maximum THC Yield = THC + 0.877 * THCA |       |       |