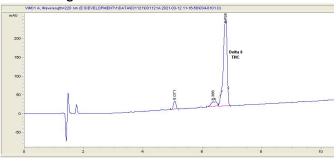

### Chromatogram

#### Cannabinoid Profile

## Cannabinoid Profile by HPLC

0.00%

Calculated THC Yield

0.00%

Calculated CBD Yield

| Cannabinoid                                       | % wt  | mg/g  |
|---------------------------------------------------|-------|-------|
| Delta-8-THC                                       | 88.74 | 887.4 |
| THC                                               | 0.0   | 0.0   |
| <b>Total Cannabinoids</b>                         | 88.74 | 887.4 |
| Calculated THC Yield                              | 0.00  | 0.00  |
| Calculated CBD Yield                              | 0.00  | 0.00  |
| Calculated Maximum THC Yield = THC + 0.877 * THCA |       |       |