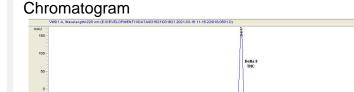

### Cannabinoid Profile by HPLC

0.00%

Calculated THC Yield

0.00%

Calculated CBD Yield

| Cannabinoid                       | % wt             | mg/g  |
|-----------------------------------|------------------|-------|
| Delta-8-THC                       | 88.94            | 889.4 |
| THC                               | 0.0              | 0.0   |
| <b>Total Cannabinoids</b>         | 88.94            | 889.4 |
| Calculated THC Yield              | 0.00             | 0.00  |
| Calculated CBD Yield              | 0.00             | 0.00  |
| Calculated Maximum THC Yield = TH | C + 0.877 * THCA |       |