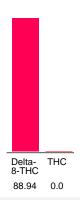

### Cannabinoid Profile by HPLC

0.00%

Calculated THC Yield

0.00%

Calculated CBD Yield

| Cannabinoid                       | % wt             | mg/g  |
|-----------------------------------|------------------|-------|
| Delta-8-THC                       | 88.94            | 889.4 |
| THC                               | 0.0              | 0.0   |
| <b>Total Cannabinoids</b>         | 88.94            | 889.4 |
| Calculated THC Yield              | 0.00             | 0.00  |
| Calculated CBD Yield              | 0.00             | 0.00  |
| Calculated Maximum THC Yield = TH | C + 0.877 * THCA |       |

Calculated Maximum CBD Yield = CBD + 0.877 \* CBDA

88.94%

**Total Cannabinoids** 

Marin Analytics, LLC 250 Bel Marin Keys Blvd, Suite D4 Novato, CA 94949

415-936-6477 / Support@MarinAnalytics.com

Sara Biancalana
Chief Scientist