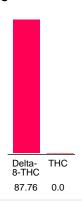

#### Cannabinoid Profile

### Cannabinoid Profile by HPLC

0.00%

Calculated THC Yield

0.00%

Calculated CBD Yield

| Cannabinoid                                       | % wt  | mg/g  |
|---------------------------------------------------|-------|-------|
| Delta-8-THC                                       | 87.76 | 877.6 |
| THC                                               | 0.0   | 0.0   |
| Total Cannabinoids                                | 87.76 | 877.6 |
| Calculated THC Yield                              | 0.00  | 0.00  |
| Calculated CBD Yield                              | 0.00  | 0.00  |
| Calculated Maximum THC Yield = THC + 0.877 * THCA |       |       |