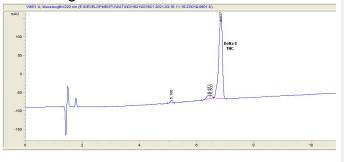

#### Chromatogram

### Cannabinoid Profile by HPLC

0.00%

Calculated THC Yield

0.00%

Calculated CBD Yield

| Cannabinoid                                       | % wt  | mg/g  |
|---------------------------------------------------|-------|-------|
| Delta-8-THC                                       | 87.76 | 877.6 |
| THC                                               | 0.0   | 0.0   |
| Total Cannabinoids                                | 87.76 | 877.6 |
| Calculated THC Yield                              | 0.00  | 0.00  |
| Calculated CBD Yield                              | 0.00  | 0.00  |
| Calculated Maximum THC Yield = THC + 0.877 * THCA |       |       |