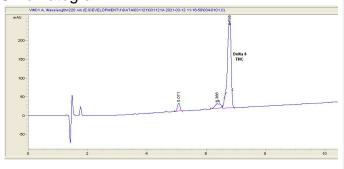

# **Marin Analytics**

# **Analysis Report**

### Juvo

newstandardcbd@gmail.com

## Sample 250-031221-171

Juvo "Maui Wowie" disposable

Sample Submitted: 02-12-2022; Report Date: 02-12-2022

## Juvo "Maui Wowie" disposable

Distillate

### Chromatogram



#### Cannabinoid Profile



### Cannabinoid Profile by HPLC

0.00%

Calculated THC Yield

0.00%

Calculated CBD Yield

| Cannabinoid                                       | % wt  | mg/g  |
|---------------------------------------------------|-------|-------|
| Delta-8-THC                                       | 89.04 | 890.4 |
| THC                                               | 0.0   | 0.0   |
| Total Cannabinoids                                | 89.04 | 890.4 |
| Calculated THC Yield                              | 0.00  | 0.00  |
| Calculated CBD Yield                              | 0.00  | 0.00  |
| Calculated Maximum THC Yield = THC + 0.877 * THCA |       |       |

Calculated Maximum CBD Yield = CBD + 0.877 \* CBDA

89.04%

**Total Cannabinoids** 

Marin Analytics, LLC 250 Bel Mari