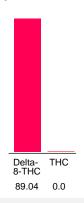

#### Cannabinoid Profile

### Cannabinoid Profile by HPLC

0.00%

Calculated THC Yield

0.00%

Calculated CBD Yield

| Cannabinoid                                       | % wt  | mg/g  |
|---------------------------------------------------|-------|-------|
| Delta-8-THC                                       | 89.04 | 890.4 |
| THC                                               | 0.0   | 0.0   |
| Total Cannabinoids                                | 89.04 | 890.4 |
| Calculated THC Yield                              | 0.00  | 0.00  |
| Calculated CBD Yield                              | 0.00  | 0.00  |
| Calculated Maximum THC Yield = THC + 0.877 * THCA |       |       |