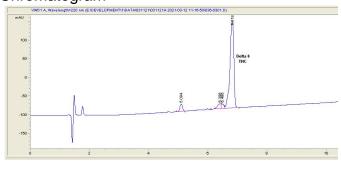

### Cannabinoid Profile by HPLC

0.00%

Calculated THC Yield

0.00%

Calculated CBD Yield

| Cannabinoid                     | % wt               | mg/g  |
|---------------------------------|--------------------|-------|
| Delta-8-THC                     | 92.61              | 926.1 |
| THC                             | 0.0                | 0.0   |
| <b>Total Cannabinoids</b>       | 92.61              | 926.1 |
| Calculated THC Yield            | 0.00               | 0.00  |
| Calculated CBD Yield            | 0.00               | 0.00  |
| Calaulata d Mauissuus THO Viald | TUC . 0.077 * TUCA |       |

Calculated Maximum THC Yield = THC + 0.877 \* THCA Calculated Maximum CBD Yield = CBD + 0.877 \* CBDA

92.61%

**Total Cannabinoids** 

Marin Analytics, LLC 250 Bel Marin Keys Blvd, Suite D4 Novato, CA 94949