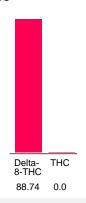

### Cannabinoid Profile by HPLC

0.00%

Calculated THC Yield

0.00%

Calculated CBD Yield

| Cannabinoid               | % wt                  | mg/g  |
|---------------------------|-----------------------|-------|
| Delta-8-THC               | 88.74                 | 887.4 |
| THC                       | 0.0                   | 0.0   |
| <b>Total Cannabinoids</b> | 88.74                 | 887.4 |
| Calculated THC Yield      | 0.00                  | 0.00  |
| Calculated CBD Yield      | 0.00                  | 0.00  |
| 0 1 1 1 114 1             | TI 10 0 077 + TI 10 4 |       |

Calculated Maximum THC Yield = THC + 0.877 \* THCA Calculated Maximum CBD Yield = CBD + 0.877 \* CBDA

88.74%

**Total Cannabinoids** 