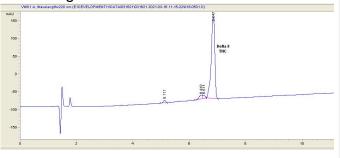

### Cannabinoid Profile

### Cannabinoid Profile by HPLC

0.00%

Calculated THC Yield

0.00%

Calculated CBD Yield

| Cannabinoid               | % wt                  | mg/g  |
|---------------------------|-----------------------|-------|
| Delta-8-THC               | 88.74                 | 887.4 |
| THC                       | 0.0                   | 0.0   |
| <b>Total Cannabinoids</b> | 88.74                 | 887.4 |
| Calculated THC Yield      | 0.00                  | 0.00  |
| Calculated CBD Yield      | 0.00                  | 0.00  |
| 0 1 1 1 114 1             | TI 10 0 077 + TI 10 4 |       |