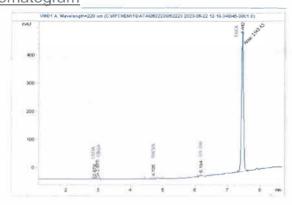

## **New Standard Hemp Company**

## Sample 614-062624-022

Sherber

Sample Submitted: 06-26-2024; Report Date: 06-28-2024

# **Exotic Sherbert THC-A Hemp**

Plant Material: Flower

### Chromatogram



#### Cannabinoid Profile



#### Cannabinoid Profile by HPLC

0.27% Delta-9-THC

0.00% CBD

23.78%
Total Cannabinoids

| Cannabinoid          | % wt  | mg/g   |
|----------------------|-------|--------|
| CBDA                 | 0.049 | 0.49   |
| CBGA                 | 0.704 | 7.04   |
| THCVa                | 0.127 | 1.27   |
| Delta-9-THC          | 0.269 | 2.69   |
| THCA                 | 22.63 | 226.28 |
| Total Cannabinoids   | 23.78 | 237.8  |
| Calculated Total THC | 20.11 | 201.14 |
| Calculated CBD Yield | 0.04  | 9.43   |

Calculated Total THC = Delta-9-THC + 0.877 \* THCA
Calculated Maximum CBD Yield = CBD + 0.877 \* CBDA

Marin Analytics, LLC 250 Bel Marin Keys Blvd, Suite D4 Novato, CA 94949

833-321-TEST / info@marinanalytics.com

Sara Biancalana
Chief Scientist

This samp