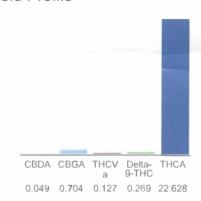

#### Cannabinoid Profile by HPLC

0.27% Delta-9-THC

0.00% CBD

23.78%
Total Cannabinoids

| Cannabinoid          | % wt  | mg/g   |
|----------------------|-------|--------|
| CBDA                 | 0.049 | 0.49   |
| CBGA                 | 0.704 | 7.04   |
| THCVa                | 0.127 | 1.27   |
| Delta-9-THC          | 0.269 | 2.69   |
| THCA                 | 22.63 | 226.28 |
| Total Cannabinoids   | 23.78 | 237.8  |
| Calculated Total THC | 20.11 | 201.14 |
| Calculated CBD Yield | 0.04  | 9.43   |