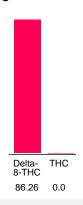

#### Cannabinoid Profile

#### Cannabinoid Profile by HPLC

0.00%

Calculated THC Yield

0.00%

Calculated CBD Yield

| Cannabinoid                       | % wt             | mg/g  |
|-----------------------------------|------------------|-------|
| Delta-8-THC                       | 86.26            | 862.6 |
| THC                               | 0.0              | 0.0   |
| Total Cannabinoids                | 86.26            | 862.6 |
| Calculated THC Yield              | 0.00             | 0.00  |
| Calculated CBD Yield              | 0.00             | 0.00  |
| Calculated Maximum THC Yield = TH | C + 0 877 * THCA |       |