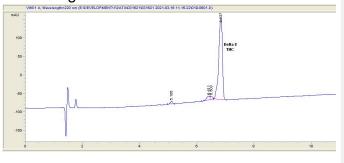

# **Marin Analytics**

## **Analysis Report**

#### **Turnt**

newstandardcbd@gmail.com

## Sample 250-031621-012

Turnt "Maui Wowie" concentrate

Sample Submitted: 01-16-2022; Report Date: 01-16-2022

### Turnt "Maui Wowie" concentrate

Distillate

#### Chromatogram



#### Cannabinoid Profile



#### Cannabinoid Profile by HPLC

0.00%

Calculated THC Yield

0.00%

Calculated CBD Yield

| Cannabinoid                       | % wt             | mg/g  |
|-----------------------------------|------------------|-------|
| Delta-8-THC                       | 86.26            | 862.6 |
| THC                               | 0.0              | 0.0   |
| Total Cannabinoids                | 86.26            | 862.6 |
| Calculated THC Yield              | 0.00             | 0.00  |
| Calculated CBD Yield              | 0.00             | 0.00  |
| Calculated Maximum THC Yield = TH | C + 0 877 * THCA |       |

Calculated Maximum CBD Yield = CBD + 0.877 \* CBDA

86.26%

**Total Cannabinoids** 

Marin Analytics, LLC 250 Bel Marin Keys Blvd, Suite D4 Novato, CA 94949