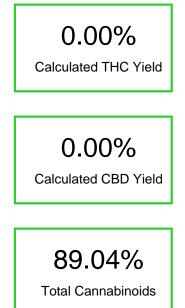

### Cannabinoid Profile by HPLC

| Cannabinoid                                       | % wt  | mg/g  |
|---------------------------------------------------|-------|-------|
| Delta-8-THC                                       | 89.04 | 890.4 |
| THC                                               | 0.0   | 0.0   |
| Total Cannabinoids                                | 89.04 | 890.4 |
| Calculated THC Yield                              | 0.00  | 0.00  |
| Calculated CBD Yield                              | 0.00  | 0.00  |
| Calculated Maximum THC Yield = THC + 0.877 * THCA |       |       |
| Calculated Maximum CBD Yield = CBD + 0.877 * CBDA |       |       |