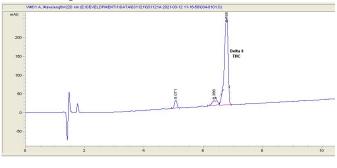

#### Chromatogram

### Cannabinoid Profile by HPLC

| Cannabinoid                                       | % wt  | mg/g  |
|---------------------------------------------------|-------|-------|
| Delta-8-THC                                       | 89.04 | 890.4 |
| THC                                               | 0.0   | 0.0   |
| Total Cannabinoids                                | 89.04 | 890.4 |
| Calculated THC Yield                              | 0.00  | 0.00  |
| Calculated CBD Yield                              | 0.00  | 0.00  |
| Calculated Maximum THC Yield = THC + 0.877 * THCA |       |       |
| Calculated Maximum CBD Yield = CBD + 0.877 * CBDA |       |       |