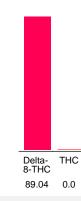

### Cannabinoid Profile by HPLC

| Cannabinoid                                       | % wt  | mg/g  |
|---------------------------------------------------|-------|-------|
| Delta-8-THC                                       | 89.04 | 890.4 |
| THC                                               | 0.0   | 0.0   |
| Total Cannabinoids                                | 89.04 | 890.4 |
| Calculated THC Yield                              | 0.00  | 0.00  |
| Calculated CBD Yield                              | 0.00  | 0.00  |
| Calculated Maximum THC Yield = THC + 0.877 * THCA |       |       |
| Calculated Maximum CBD Yield = CBD + 0.877 * CBDA |       |       |