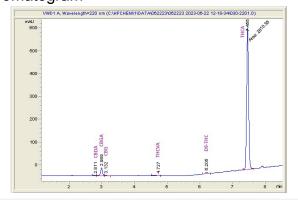

# **New Standard Hemp Company**

# Sample 614-062224-040

Exotic GelatoHardball

Sample Submitted: 06-22-2024; Report Date: 06-27-2024

# **Exotic Gelato Hardball**

#### Chromatogram



#### Cannabinoid Profile



### Cannabinoid Profile by HPLC

0.23%

Delta-9-THC

0.00%

**CBD** 

25.90%

**Total Cannabinoids** 

| Cannabinoid          | % wt  | mg/g   |
|----------------------|-------|--------|
| CBDA                 | 0.064 | 0.64   |
| CBGA                 | 1.346 | 13.46  |
| CBG                  | 0.102 | 1.02   |
| THCVa                | 0.097 | 0.97   |
| Delta-9-THC          | 0.226 | 2.26   |
| THCA                 | 24.06 | 240.61 |
| Total Cannabinoids   | 25.90 | 259.0  |
| Calculated Total THC | 21.33 | 213.27 |
| Calculated CBD Yield | 0.06  | 0.56   |
|                      |       |        |

Calculated Total THC = Delta-9-THC + 0.877 \* THCA Calculated Maximum CBD Yield = CBD + 0.877 \* CBDA

Marin Analytics, LLC

250 Bel Marin Keys Blvd, Suite D4 Nov