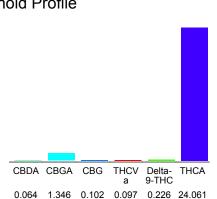

#### Cannabinoid Profile

### Cannabinoid Profile by HPLC

0.23%

Delta-9-THC

0.00%

**CBD** 

25.90%

**Total Cannabinoids** 

| Cannabinoid          | % wt  | mg/g   |
|----------------------|-------|--------|
| CBDA                 | 0.064 | 0.64   |
| CBGA                 | 1.346 | 13.46  |
| CBG                  | 0.102 | 1.02   |
| THCVa                | 0.097 | 0.97   |
| Delta-9-THC          | 0.226 | 2.26   |
| THCA                 | 24.06 | 240.61 |
| Total Cannabinoids   | 25.90 | 259.0  |
| Calculated Total THC | 21.33 | 213.27 |
| Calculated CBD Yield | 0.06  | 0.56   |
|                      |       |        |