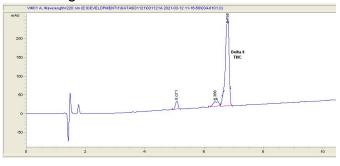

### Chromatogram

#### Cannabinoid Profile

### Cannabinoid Profile by HPLC

0.00%

Calculated THC Yield

0.00%

Calculated CBD Yield

| Cannabinoid                                       | % wt  | mg/g  |
|---------------------------------------------------|-------|-------|
| Delta-8-THC                                       | 88.74 | 887.4 |
| THC                                               | 0.0   | 0.0   |
| <b>Total Cannabinoids</b>                         | 88.74 | 887.4 |
| Calculated THC Yield                              | 0.00  | 0.00  |
| Calculated CBD Yield                              | 0.00  | 0.00  |
| Calculated Maximum THC Yield = THC + 0.877 * THCA |       |       |