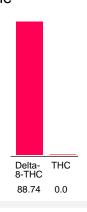

#### Cannabinoid Profile

### Cannabinoid Profile by HPLC

0.00%

Calculated THC Yield

0.00%

Calculated CBD Yield

| Cannabinoid                                       | % wt  | mg/g  |
|---------------------------------------------------|-------|-------|
| Delta-8-THC                                       | 88.74 | 887.4 |
| THC                                               | 0.0   | 0.0   |
| <b>Total Cannabinoids</b>                         | 88.74 | 887.4 |
| Calculated THC Yield                              | 0.00  | 0.00  |
| Calculated CBD Yield                              | 0.00  | 0.00  |
| Calculated Maximum THC Yield = THC + 0.877 * THCA |       |       |