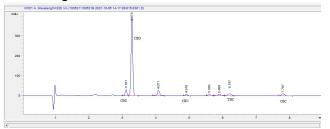

# **Marin Analytics**

## **Analysis Report**

### New Standard Co.

Mooresville, NC 28115

## Sample 388-100322-015

New Standard Maui Wowie CBD Cartridge

Sample Submitted: 10-03-2022; Report Date: 10-11-2022

## New Standard Maui Wowie CBD Cartridge

Distillate

#### Chromatogram



#### Cannabinoid Profile



#### Cannabinoid Profile by HPLC

0.29%

Calculated THC Yield

74.82%

Calculated CBD Yield

| Cannabinoid                                       | % wt  | mg/g   |
|---------------------------------------------------|-------|--------|
| CBG                                               | 4.09  | 40.9   |
| CBD                                               | 74.82 | 748.2  |
| CBN                                               | 0.67  | 6.7    |
| THC                                               | 0.29  | 2.9    |
| CBC                                               | 2.6   | 26.0   |
| <b>Total Cannabinoids</b>                         | 82.47 | 824.7  |
| Calculated THC Yield                              | 0.29  | 2.90   |
| Calculated CBD Yield