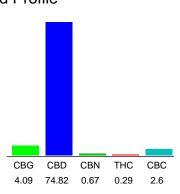

#### Cannabinoid Profile

#### Cannabinoid Profile by HPLC

0.29%

Calculated THC Yield

74.82%

Calculated CBD Yield

| Cannabinoid                                       | % wt  | mg/g   |
|---------------------------------------------------|-------|--------|
| CBG                                               | 4.09  | 40.9   |
| CBD                                               | 74.82 | 748.2  |
| CBN                                               | 0.67  | 6.7    |
| THC                                               | 0.29  | 2.9    |
| CBC                                               | 2.6   | 26.0   |
| <b>Total Cannabinoids</b>                         | 82.47 | 824.7  |
| Calculated THC Yield                              | 0.29  | 2.90   |
| Calculated CBD Yield                              | 74.82 | 748.20 |
| Calculated Maximum THC Yield = THC + 0.877 * THCA |       |        |