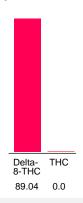

#### Cannabinoid Profile

### Cannabinoid Profile by HPLC

0.00%

Calculated THC Yield

0.00%

Calculated CBD Yield

| Cannabinoid                       | % wt              | mg/g  |
|-----------------------------------|-------------------|-------|
| Delta-8-THC                       | 89.04             | 890.4 |
| THC                               | 0.0               | 0.0   |
| <b>Total Cannabinoids</b>         | 92.24             | 922.4 |
| Calculated THC Yield              | 0.00              | 0.00  |
| Calculated CBD Yield              | 0.00              | 0.00  |
| Calculated Maximum THC Yield = TH | IC + 0.877 * THCA |       |