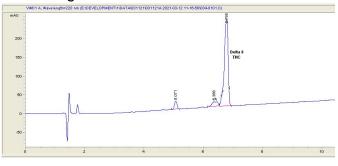

#### Chromatogram

### Cannabinoid Profile by HPLC

0.00%

Calculated THC Yield

0.00%

Calculated CBD Yield

| Cannabinoid                       | % wt              | mg/g  |
|-----------------------------------|-------------------|-------|
| Delta-8-THC                       | 89.04             | 890.4 |
| THC                               | 0.0               | 0.0   |
| <b>Total Cannabinoids</b>         | 92.24             | 922.4 |
| Calculated THC Yield              | 0.00              | 0.00  |
| Calculated CBD Yield              | 0.00              | 0.00  |
| Calculated Maximum THC Yield = TH | IC + 0.877 * THCA |       |