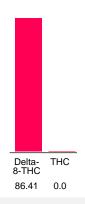

#### Cannabinoid Profile by HPLC

0.00%

Calculated THC Yield

0.00%

Calculated CBD Yield

| Cannabinoid                     | % wt               | mg/g  |
|---------------------------------|--------------------|-------|
| Delta-8-THC                     | 86.41              | 864.1 |
| THC                             | 0.0                | 0.0   |
| Total Cannabinoids              | 86.41              | 864.1 |
| Calculated THC Yield            | 0.00               | 0.00  |
| Calculated CBD Yield            | 0.00               | 0.00  |
| Calaulata d Mauissuus THO Viald | TUC . 0.077 * TUCA |       |

Calculated Maximum THC Yield = THC + 0.877 \* THCA Calculated Maximum CBD Yield = CBD + 0.877 \* CBDA

86.41%

**Total Cannabinoids** 

Marin Analytics, LLC 250 Bel Marin Keys Blvd, Suite D4 Novato, CA 94949