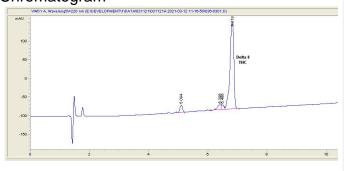

#### Cannabinoid Profile

#### Cannabinoid Profile by HPLC

0.00%

Calculated THC Yield

0.00%

Calculated CBD Yield

| Cannabinoid                     | % wt               | mg/g  |
|---------------------------------|--------------------|-------|
| Delta-8-THC                     | 86.41              | 864.1 |
| THC                             | 0.0                | 0.0   |
| Total Cannabinoids              | 86.41              | 864.1 |
| Calculated THC Yield            | 0.00               | 0.00  |
| Calculated CBD Yield            | 0.00               | 0.00  |
| Calaulata d Mauissuus THO Viald | TUC . 0.077 * TUCA |       |