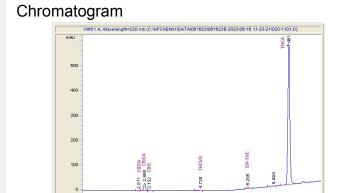

#### Cannabinoid Profile by HPLC

0.22%

Delta-9-THC

0.00% CBD

25.83%

**Total Cannabinoids** 

| Cannabinoid                                   | % wt  | mg/g   |
|-----------------------------------------------|-------|--------|
| CBDA                                          | 0.056 | 0.56   |
| CBGA                                          | 1.208 | 12.08  |
| CBG                                           | 0.091 | 0.91   |
| THCVa                                         | 0.096 | 0.96   |
| Delta-9-THC                                   | 0.223 | 2.23   |
| THCA                                          | 24.15 | 241.52 |
| Total Cannabinoids                            | 25.83 | 258.3  |
| Calculated Total THC                          | 21.40 | 214.04 |
| Calculated CBD Yield                          | 0.05  | 0.49   |
| 0.1.1.1.7.1.7.10. D. H. 0.7110. 0.077.4.71104 |       |        |