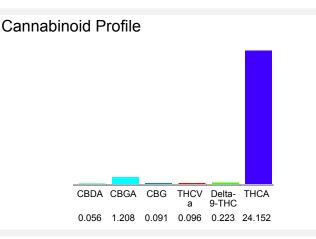

#### Cannabinoid Profile by HPLC

0.22%

Delta-9-THC

0.00% CBD

25.83%

**Total Cannabinoids** 

| Cannabinoid                                   | % wt  | mg/g   |
|-----------------------------------------------|-------|--------|
| CBDA                                          | 0.056 | 0.56   |
| CBGA                                          | 1.208 | 12.08  |
| CBG                                           | 0.091 | 0.91   |
| THCVa                                         | 0.096 | 0.96   |
| Delta-9-THC                                   | 0.223 | 2.23   |
| THCA                                          | 24.15 | 241.52 |
| Total Cannabinoids                            | 25.83 | 258.3  |
| Calculated Total THC                          | 21.40 | 214.04 |
| Calculated CBD Yield                          | 0.05  | 0.49   |
| 0.1.1.1.7.1.7.10. D. H. 0.7110. 0.077.4.71104 |       |        |