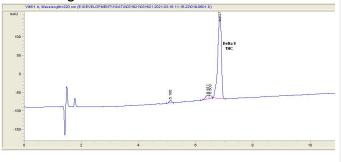

# **Marin Analytics**

## **Analysis Report**

### Juvo

newstandardcbd@gmail.com

## Sample 250-031621-021

Juvo "ATF" concentrate

Sample Submitted: 01-16-2022; Report Date: 01-16-2022

## Juvo "ATF" concentrate

Distillate

### Chromatogram



#### Cannabinoid Profile



### Cannabinoid Profile by HPLC

0.00%

Calculated THC Yield

0.00%

Calculated CBD Yield

| Cannabinoid                                       | % wt  | mg/g  |
|---------------------------------------------------|-------|-------|
| Delta-8-THC                                       | 86.46 | 864.6 |
| THC                                               | 0.0   | 0.0   |
| Total Cannabinoids                                | 86.46 | 864.6 |
| Calculated THC Yield                              | 0.00  | 0.00  |
| Calculated CBD Yield                              | 0.00  | 0.00  |
| Calculated Maximum THC Yield = THC + 0.877 * THCA |       |       |

Calculated Maximum CBD Yield = CBD + 0.877 \* CBDA

86.46%

**Total Cannabinoids** 

Marin Analytics, LLC

250 Bel Mar