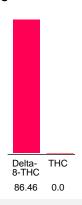

#### Cannabinoid Profile

### Cannabinoid Profile by HPLC

0.00%

Calculated THC Yield

0.00%

Calculated CBD Yield

| Cannabinoid                                       | % wt  | mg/g  |
|---------------------------------------------------|-------|-------|
| Delta-8-THC                                       | 86.46 | 864.6 |
| THC                                               | 0.0   | 0.0   |
| Total Cannabinoids                                | 86.46 | 864.6 |
| Calculated THC Yield                              | 0.00  | 0.00  |
| Calculated CBD Yield                              | 0.00  | 0.00  |
| Calculated Maximum THC Yield = THC + 0.877 * THCA |       |       |