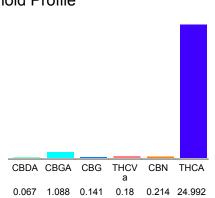

#### Cannabinoid Profile

### Cannabinoid Profile by HPLC

0.00%

Delta-9-THC

0.00%

CBD

26.68%

**Total Cannabinoids** 

| Cannabinoid          | % wt  | mg/g   |
|----------------------|-------|--------|
| CBDA                 | 0.067 | 0.67   |
| CBGA                 | 1.088 | 10.88  |
| CBG                  | 0.141 | 1.41   |
| THCVa                | 0.18  | 1.8    |
| CBN                  | 0.214 | 2.14   |
| THCA                 | 24.99 | 249.92 |
| Total Cannabinoids   | 26.68 | 266.8  |
| Calculated Total THC | 21.92 | 219.18 |
| Calculated CBD Yield | 0.06  | 0.59   |
|                      |       |        |