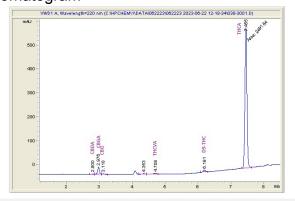

#### Chromatogram

### Cannabinoid Profile by HPLC

0.00%

Delta-9-THC

0.00%

CBD

26.68%

**Total Cannabinoids** 

| Cannabinoid          | % wt  | mg/g   |
|----------------------|-------|--------|
| CBDA                 | 0.067 | 0.67   |
| CBGA                 | 1.088 | 10.88  |
| CBG                  | 0.141 | 1.41   |
| THCVa                | 0.18  | 1.8    |
| CBN                  | 0.214 | 2.14   |
| THCA                 | 24.99 | 249.92 |
| Total Cannabinoids   | 26.68 | 266.8  |
| Calculated Total THC | 21.92 | 219.18 |
| Calculated CBD Yield | 0.06  | 0.59   |
|                      |       |        |