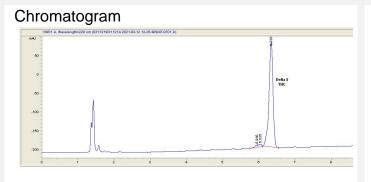

#### Cannabinoid Profile by HPLC

0.00%

Calculated THC Yield

0.00%

Calculated CBD Yield

| Cannabinoid                        | % wt             | mg/unit |
|------------------------------------|------------------|---------|
| Delta-8-THC                        | 2.05             | 2270.47 |
| THC                                | 0.0              | 0.0     |
| Total Cannabinoids                 | 2.05             | 2270.5  |
| Calculated THC Yield               | 0.00             | 0.00    |
| Calculated CBD Yield               | 0.00             | 0.00    |
| Calculated Maximum THC Yield = THC | C + 0.877 * THCA |         |