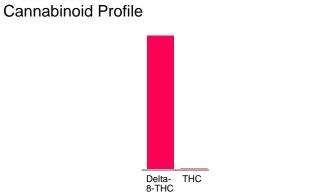

#### Cannabinoid Profile by HPLC

0.00%

Calculated THC Yield

0.00%

Calculated CBD Yield

| Cannabinoid                        | % wt             | mg/unit |
|------------------------------------|------------------|---------|
| Delta-8-THC                        | 2.05             | 2270.47 |
| THC                                | 0.0              | 0.0     |
| Total Cannabinoids                 | 2.05             | 2270.5  |
| Calculated THC Yield               | 0.00             | 0.00    |
| Calculated CBD Yield               | 0.00             | 0.00    |
| Calculated Maximum THC Yield = THC | C + 0.877 * THCA |         |