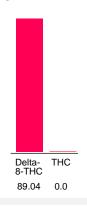

#### Cannabinoid Profile

### Cannabinoid Profile by HPLC

0.00%

Calculated THC Yield

0.00%

Calculated CBD Yield

| Cannabinoid                                       | % wt  | mg/g  |
|---------------------------------------------------|-------|-------|
| Delta-8-THC                                       | 89.04 | 890.4 |
| THC                                               | 0.0   | 0.0   |
| Total Cannabinoids                                | 92.24 | 922.4 |
| Calculated THC Yield                              | 0.00  | 0.00  |
| Calculated CBD Yield                              | 0.00  | 0.00  |
| Calculated Maximum THC Yield = THC + 0.877 * THCA |       |       |