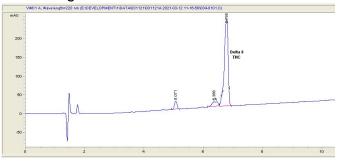

# **Marin Analytics**

# **Analysis Report**

## Revenge

newstandardcbd@gmail.com

## Sample 250-031223-131

Revenge "Maui Wowie" cartridge

Sample Submitted: 02-12-2023; Report Date: 02-12-2023

# Revenge "Maui Wowie" cartridge

Distillate

### Chromatogram



#### Cannabinoid Profile



### Cannabinoid Profile by HPLC

0.00%

Calculated THC Yield

0.00%

Calculated CBD Yield

| Cannabinoid                                       | % wt  | mg/g  |
|---------------------------------------------------|-------|-------|
| Delta-8-THC                                       | 89.04 | 890.4 |
| THC                                               | 0.0   | 0.0   |
| Total Cannabinoids                                | 92.24 | 922.4 |
| Calculated THC Yield                              | 0.00  | 0.00  |
| Calculated CBD Yield                              | 0.00  | 0.00  |
| Calculated Maximum THC Yield = THC + 0.877 * THCA |       |       |

Calculated Maximum CBD Yield = CBD + 0.877 \* CBDA

92.24%

**Total Cannabinoids** 

Marin Analytics, LLC 250 Bel Mari