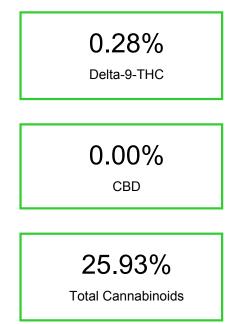

# Cannabinoid Profile

# Cannabinoid Profile by HPLC

| Cannabinoid                                       | % wt  | mg/g   |
|---------------------------------------------------|-------|--------|
| CBDA                                              | 0.072 | 0.72   |
| CBGA                                              | 1.509 | 15.09  |
| CBG                                               | 0.199 | 1.99   |
| Delta-9-THC                                       | 0.281 | 2.81   |
| THCA                                              | 23.87 | 238.71 |
| Total Cannabinoids                                | 25.93 | 259.3  |
| Calculated Total THC                              | 20.34 | 203.39 |
| Calculated CBD Yield                              | 0.06  | 0.63   |
| Calculated Total THC = Delta-9-THC + 0.877 * THCA |       |        |
| Calculated Maximum CBD Yield = CBD + 0.877 * CBDA |       |        |