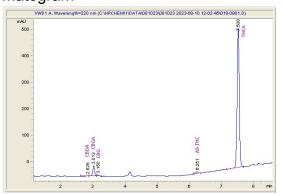

# New Standard Hemp Company

# Sample 614-051024-061

### Apples n Bananas

Sample Submitted: 05-10-2024; Report Date: 05-15-2024

# Apples n Bananas

Plant Material: Flower

## Chromatogram



# Cannabinoid Profile

# Cannabinoid Profile by HPLC



| Cannabinoid                                       | % wt  | mg/g   |
|---------------------------------------------------|-------|--------|
| CBDA                                              | 0.072 | 0.72   |
| CBGA                                              | 1.509 | 15.09  |
| CBG                                               | 0.199 | 1.99   |
| Delta-9-THC                                       | 0.281 | 2.81   |
| THCA                                              | 23.87 | 238.71 |
| Total Cannabinoids                                | 25.93 | 259.3  |
| Calculated Total THC                              | 20.34 | 203.39 |
| Calculated CBD Yield                              | 0.06  | 0.63   |
| Calculated Total THC = Delta-9