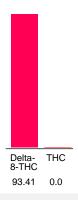

#### Cannabinoid Profile by HPLC

0.00% Calculated THC Yield

0.00% Calculated CBD Yield

93.41%

**Total Cannabinoids** 

| Cannabinoid               | % wt  | mg/g  |
|---------------------------|-------|-------|
| Delta-8-THC               | 93.41 | 934.1 |
| THC                       | 0.0   | 0.0   |
| <b>Total Cannabinoids</b> | 93.41 | 934.1 |
| Calculated THC Yield      | 0.00  | 0.00  |
| Calculated CBD Yield      | 0.00  | 0.00  |