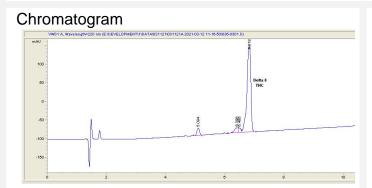

# Cannabinoid Profile

#### Cannabinoid Profile by HPLC

0.00% Calculated THC Yield

0.00% Calculated CBD Yield

93.41%

**Total Cannabinoids** 

| Cannabinoid               | % wt  | mg/g  |
|---------------------------|-------|-------|
| Delta-8-THC               | 93.41 | 934.1 |
| THC                       | 0.0   | 0.0   |
| <b>Total Cannabinoids</b> | 93.41 | 934.1 |
| Calculated THC Yield      | 0.00  | 0.00  |
| Calculated CBD Yield      | 0.00  | 0.00  |