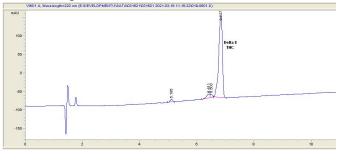

#### Chromatogram

### Cannabinoid Profile by HPLC

| Cannabinoid                                       | % wt  | mg/g  |
|---------------------------------------------------|-------|-------|
| Delta-8-THC                                       | 88.26 | 882.6 |
| ТНС                                               | 0.0   | 0.0   |
| Total Cannabinoids                                | 88.26 | 882.6 |
| Calculated THC Yield                              | 0.00  | 0.00  |
| Calculated CBD Yield                              | 0.00  | 0.00  |
| Calculated Maximum THC Yield = THC + 0.877 * THCA |       |       |
| Calculated Maximum CBD Yield = CBD + 0.877 * CBDA |       |       |