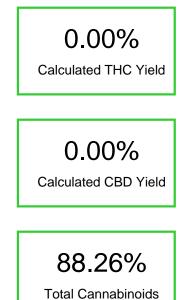

### Cannabinoid Profile by HPLC

| Cannabinoid                                       | % wt  | mg/g  |
|---------------------------------------------------|-------|-------|
| Delta-8-THC                                       | 88.26 | 882.6 |
| ТНС                                               | 0.0   | 0.0   |
| Total Cannabinoids                                | 88.26 | 882.6 |
| Calculated THC Yield                              | 0.00  | 0.00  |
| Calculated CBD Yield                              | 0.00  | 0.00  |
| Calculated Maximum THC Yield = THC + 0.877 * THCA |       |       |
| Calculated Maximum CBD Yield = CBD + 0.877 * CBDA |       |       |