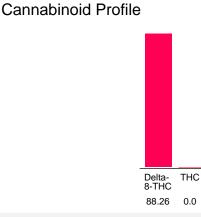

### Cannabinoid Profile by HPLC

| Cannabinoid                                       | % wt  | mg/g  |
|---------------------------------------------------|-------|-------|
| Delta-8-THC                                       | 88.26 | 882.6 |
| ТНС                                               | 0.0   | 0.0   |
| Total Cannabinoids                                | 88.26 | 882.6 |
| Calculated THC Yield                              | 0.00  | 0.00  |
| Calculated CBD Yield                              | 0.00  | 0.00  |
| Calculated Maximum THC Yield = THC + 0.877 * THCA |       |       |
| Calculated Maximum CBD Yield = CBD + 0.877 * CBDA |       |       |