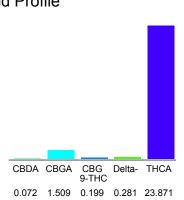

## Cannabinoid Profile

#### Cannabinoid Profile by HPLC

0.28%

Delta-9-THC

0.00%

**CBD** 

| Cannabinoid          | % wt  | mg/g   |
|----------------------|-------|--------|
| CBDA                 | 0.072 | 0.72   |
| CBGA                 | 1.509 | 15.09  |
| CBG                  | 0.199 | 1.99   |
| Delta-9-THC          | 0.281 | 2.81   |
| THCA                 | 23.87 | 238.71 |
| Total Cannabinoids   | 25.93 | 259.3  |
| Calculated Total THC | 20.34 | 203.39 |
| Calculated CBD Yield | 0.06  | 0.63   |