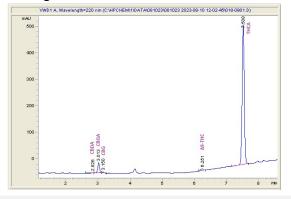

## **New Standard Hemp Company**

## Sample 614-051024-061

Don Carlos

Sample Submitted: 05-10-2024; Report Date: 05-15-2024

# Don Carlos THC-A Hemp

Plant Material: Flower

#### Chromatogram



## Cannabinoid Profile



#### Cannabinoid Profile by HPLC

0.28%

Delta-9-THC

0.00%

**CBD** 

| Cannabinoid          | % wt  | mg/g   |
|----------------------|-------|--------|
| CBDA                 | 0.072 | 0.72   |
| CBGA                 | 1.509 | 15.09  |
| CBG                  | 0.199 | 1.99   |
| Delta-9-THC          | 0.281 | 2.81   |
| THCA                 | 23.87 | 238.71 |
| Total Cannabinoids   | 25.93 | 259.3  |
| Calculated Total THC | 20.34 | 203.39 |
| Calculated CBD Yield | 0.06  | 0.63   |

Calculated Total THC = Delta-9-THC + 0.877 \* THCA Calculated Maximum CBD Yield = CBD + 0.877 \* CBDA

25.93%

**Total Cannabinoids** 

Marin Analytics, LLC 250 Bel Marin Keys Blvd, Suite D4 Novato, CA 94949

833-321-TEST / info@marinanalytics.com

Sara Biancala
Sara Biancalana