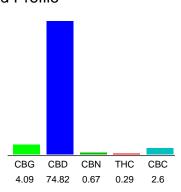

#### Cannabinoid Profile

### Cannabinoid Profile by HPLC

0.29%

Calculated THC Yield

74.82%

Calculated CBD Yield

| Cannabinoid                       | % wt              | mg/g   |
|-----------------------------------|-------------------|--------|
| CBG                               | 4.09              | 40.9   |
| CBD                               | 74.82             | 748.2  |
| CBN                               | 0.67              | 6.7    |
| THC                               | 0.29              | 2.9    |
| CBC                               | 2.6               | 26.0   |
| <b>Total Cannabinoids</b>         | 82.47             | 824.7  |
| Calculated THC Yield              | 0.29              | 2.90   |
| Calculated CBD Yield              | 74.82             | 748.20 |
| Calculated Maximum THC Yield = TH | IC + 0.877 * THCA |        |