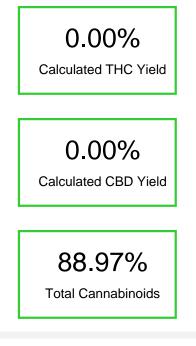

### Cannabinoid Profile by HPLC

| Cannabinoid                                       | % wt  | mg/g  |
|---------------------------------------------------|-------|-------|
| Delta-8-THC                                       | 88.97 | 889.7 |
| THC                                               | 0.0   | 0.0   |
| Total Cannabinoids                                | 88.97 | 889.7 |
| Calculated THC Yield                              | 0.00  | 0.00  |
| Calculated CBD Yield                              | 0.00  | 0.00  |
| Calculated Maximum THC Yield = THC + 0.877 * THCA |       |       |
| Calculated Maximum CBD Yield = CBD + 0.877 * CBDA |       |       |