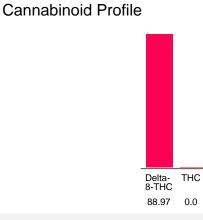

### Cannabinoid Profile by HPLC

| Cannabinoid                                       | % wt  | mg/g  |
|---------------------------------------------------|-------|-------|
| Delta-8-THC                                       | 88.97 | 889.7 |
| THC                                               | 0.0   | 0.0   |
| Total Cannabinoids                                | 88.97 | 889.7 |
| Calculated THC Yield                              | 0.00  | 0.00  |
| Calculated CBD Yield                              | 0.00  | 0.00  |
| Calculated Maximum THC Yield = THC + 0.877 * THCA |       |       |
| Calculated Maximum CBD Yield = CBD + 0.877 * CBDA |       |       |