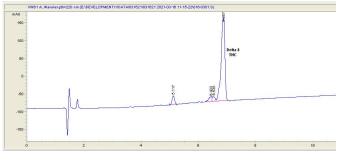

#### Chromatogram

### Cannabinoid Profile by HPLC

| Cannabinoid                                       | % wt  | mg/g  |
|---------------------------------------------------|-------|-------|
| Delta-8-THC                                       | 88.97 | 889.7 |
| THC                                               | 0.0   | 0.0   |
| Total Cannabinoids                                | 88.97 | 889.7 |
| Calculated THC Yield                              | 0.00  | 0.00  |
| Calculated CBD Yield                              | 0.00  | 0.00  |
| Calculated Maximum THC Yield = THC + 0.877 * THCA |       |       |
| Calculated Maximum CBD Yield = CBD + 0.877 * CBDA |       |       |