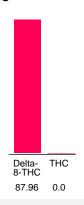

#### Cannabinoid Profile

### Cannabinoid Profile by HPLC

0.00%

Calculated THC Yield

0.00%

Calculated CBD Yield

| Cannabinoid                       | % wt              | mg/g  |
|-----------------------------------|-------------------|-------|
| Delta-8-THC                       | 87.96             | 879.6 |
| THC                               | 0.0               | 0.0   |
| Total Cannabinoids                | 87.96             | 879.6 |
| Calculated THC Yield              | 0.00              | 0.00  |
| Calculated CBD Yield              | 0.00              | 0.00  |
| Calculated Maximum THC Yield = TH | IC + 0 877 * THCA |       |