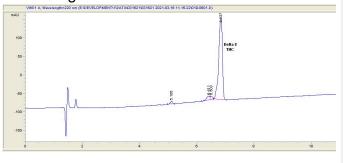

#### Chromatogram

#### Cannabinoid Profile

### Cannabinoid Profile by HPLC

0.00%

Calculated THC Yield

0.00%

Calculated CBD Yield

| Cannabinoid                       | % wt              | mg/g  |
|-----------------------------------|-------------------|-------|
| Delta-8-THC                       | 87.96             | 879.6 |
| THC                               | 0.0               | 0.0   |
| Total Cannabinoids                | 87.96             | 879.6 |
| Calculated THC Yield              | 0.00              | 0.00  |
| Calculated CBD Yield              | 0.00              | 0.00  |
| Calculated Maximum THC Yield = TH | IC + 0 877 * THCA |       |